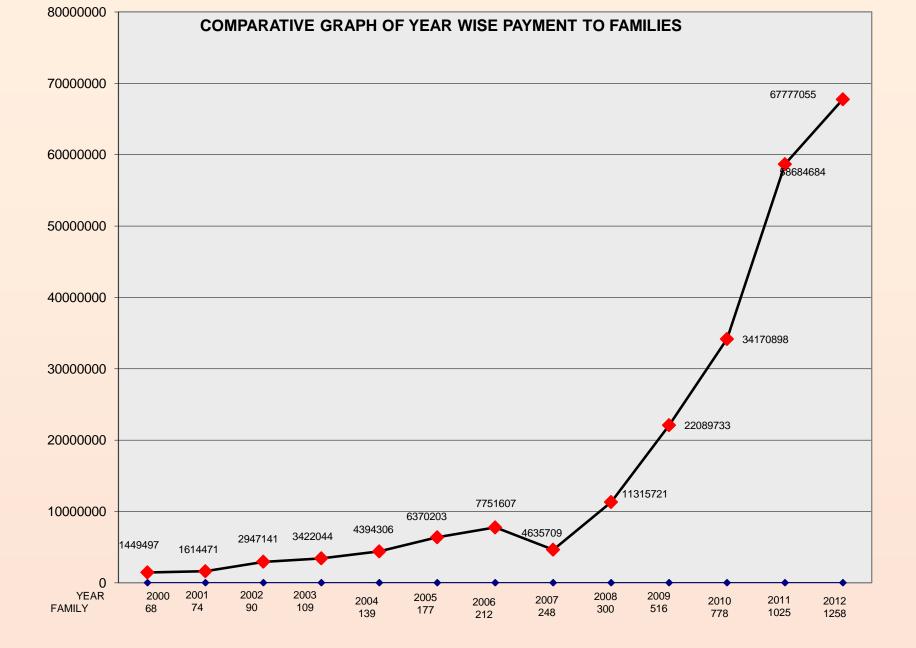

#### What is Shaheed Foundation Pakistan?

- Is an institutionalized effort to Serve Families of Shohada of Millat-e-Jaffaria Pakistan.
- Alhamdulillah ,Currently Serving 1259 families of Shohada of Millat-e-Jaffaria across 49 cities of Pakistan with an amount of Rs.6,77,77,055.

#### OTHER EXPENSES

| Year                | Sindh | Punjab | Khyberp.Khawa<br>Gilgit.Pata & Ajk | Bloch. | House hold<br>Expenses | Education<br>Expenses | Medical<br>Expenses | Misc. Rent Marriage<br>Funeral. Ziarat Etc | Yearly Prog.<br>Expenses | E.Quake/Flood<br>Parachanar | Office<br>Expenses | Total<br>Amount |
|---------------------|-------|--------|------------------------------------|--------|------------------------|-----------------------|---------------------|--------------------------------------------|--------------------------|-----------------------------|--------------------|-----------------|
| 2000                | 46    | 22     | NIL                                | NIL    | 1,227,550              | 48,750                | 6,797               | 166,400                                    | -                        | -                           | 36,692             | 1,486,189       |
| 2001                | 51    | 23     | NIL                                | NIL    | 1,391,200              | 88,555                | 21,215              | 113,501                                    | -                        | -                           | 368,053            | 1,982,524       |
| 2002                | 66    | 17     | 6                                  | 1      | 2,202,250              | 221,240               | 115,553             | 408,098                                    | -                        | -                           | 653,006            | 3,600,147       |
| 2003                | 74    | 28     | 6                                  | 1      | 2,755,800              | 235,468               | 162,219             | 268,557                                    | 51,550                   | -                           | 494,645            | 3,968,239       |
| 2004                | 92    | 29     | 6                                  | 12     | 3,456,614              | 367,523               | 189,011             | 381,158                                    | 237,653                  | -                           | 415,882            | 5,047,841       |
| 2005                | 101   | 41     | 11                                 | 24     | 5,350,630              | 494,718               | 178,585             | 346,270                                    | 1,137,587                | 1,100,000                   | 397,769            | 9,005,559       |
| 2006                | 108   | 48     | 26                                 | 30     | 6,604,935              | 717,137               | 160,835             | 268,700                                    | 1,355,630                | 872,000                     | 438,299            | 10,417,536      |
| JAN TO JUN 07       | 109   | 48     | 61                                 | 30     | 4,102,740              | 232,545               | 77,424              | 223,000                                    | 713,416                  | 307,500                     | 276,755            | 5,933,380       |
| JUL.07. TO JUN.08   | 116   | 58     | 102                                | 24     | 10,136,626             | 713,101               | 138,154             | 327,840                                    | 1,685,712                | 235,000                     | 624,423            | 13,860,856      |
| JUL. 08. TO JUN. 09 | 116   | 89     | 286                                | 25     | 19,121,960             | 1,943,546             | 364,532             | 659,695                                    | 3,225,382                | 2,353,000                   | 958,119            | 28,626,234      |
| JUL.'09. TO JUN. 10 | 162   | 128    | 436                                | 52     | 1,116,869              | 1,202,711             | 2,633,188           | 29,218,130                                 | 8,609,338                | 65,000                      | 1,910,516          | 44,755,752      |
| JUL.10.TO JUN.11    | 166   | 164    | 621                                | 74     | 48,275,548             | 6,279,978             | 2,045,365           | 2,519,350                                  | 11,692,714               | 9,537,733                   | 2,249,219          | 82,599,907      |
| JUL. 11 TO JUN 12   | 215   | 186    | 751                                | 106    | 67,777,055             | 5,536,151             | 2,598,329           | 4,340,250                                  | 13,865,964               | 884,000                     | 2,796,173          | 97,797,922      |

| E-mail : info@shaheedfoundation.org شهید فاؤنگیشن پاکستان الله کارکردگی ریورٹ شهید فاؤنگیشن پاکستان Web : www.shaheedfoundation.org                                                                                                                                                                                                                                                                                                                                                                                                                                                                                                                                                                                                                                             |              |                         |                             |                                      |           |              |             |      |       |                   |          |                     |
|---------------------------------------------------------------------------------------------------------------------------------------------------------------------------------------------------------------------------------------------------------------------------------------------------------------------------------------------------------------------------------------------------------------------------------------------------------------------------------------------------------------------------------------------------------------------------------------------------------------------------------------------------------------------------------------------------------------------------------------------------------------------------------|--------------|-------------------------|-----------------------------|--------------------------------------|-----------|--------------|-------------|------|-------|-------------------|----------|---------------------|
| Contact       بینکاکاؤنٹ:         مرکزی دفتر       بینکاکاؤنٹ:       بینکاکاؤنٹ:         مرکزی دفتر       ۱) ٹائل آف اکاؤنٹ:       (1) ٹائل آف اکاؤنٹ:         بینکالی دفتری       (1) ٹائل آف اکاؤنٹ:       (1) ٹائل آف اکاؤنٹ:         سیندانور مورمانی       (1) ٹائل آف اکاؤنٹ:       (1) ٹائل آف اکاؤنٹ:         سیندانور مورمانی       (1) ٹائل آف اکاؤنٹ:       (1) ٹائل آف اکاؤنٹ:         سیندانور مورمانی       (1) ٹائل آف اکاؤنٹ:       (1) ٹائل آف اکاؤنٹ:         سیندانور مورمانی       (1) ٹائل آف اکاؤنٹ:       (1) ٹائل آف اکاؤنٹ:         سیندانور مورمانی       (1) ٹائل آف اکاؤنٹ:       (1) ٹائل آف اکاؤنٹ:         سیندانور مورمانی       (1) ٹاؤ ٹی ٹیز مورمانی       (1) ٹاؤ ٹی ٹیز مورمانی         سیندانور دی ڈی |              |                         |                             |                                      |           |              |             |      |       |                   |          |                     |
| فیلی کی تعداد الماد برائے خانوادہ شہراء و گیراخراجات                                                                                                                                                                                                                                                                                                                                                                                                                                                                                                                                                                                                                                                                                                                            |              |                         |                             |                                      |           |              |             |      |       |                   |          |                     |
| ميزان                                                                                                                                                                                                                                                                                                                                                                                                                                                                                                                                                                                                                                                                                                                                                                           | آ فس اخراجات | <i>زلزله/</i> پاره چنار | سالانه پروگرامات<br>اخراجات | متفرق،گھرکا کریے،<br>شادی،ودیگرامداد | طبى امداد | تغليمي امداد | گر بلوامداد | سندھ | پنجاب | خيبر<br>پختونخواه | بلوچىتان | سال                 |
| 1,486,189                                                                                                                                                                                                                                                                                                                                                                                                                                                                                                                                                                                                                                                                                                                                                                       | 36,692       | -                       | -                           | 166,400                              | 6,797     | 48,750       | 1,227,550   | 46   | 22    | NIL               | NIL      | 2000                |
| 1,982,524                                                                                                                                                                                                                                                                                                                                                                                                                                                                                                                                                                                                                                                                                                                                                                       | 368,053      |                         | -                           | 113,501                              | 21,215    | 88,555       | 1,391,200   | 51   | 23    | NIL               | NIL      | 2001                |
| 3,600,147                                                                                                                                                                                                                                                                                                                                                                                                                                                                                                                                                                                                                                                                                                                                                                       | 653,006      | -                       | -                           | 408,098                              | 115,553   | 221,240      | 2,202,250   | 66   | 17    | 6                 | 1        | 2002                |
| 3,968,239                                                                                                                                                                                                                                                                                                                                                                                                                                                                                                                                                                                                                                                                                                                                                                       | 494,645      | -                       | 51,550                      | 268,557                              | 162,219   | 235,468      | 2,755,800   | 74   | 28    | 6                 | 1        | 2003                |
| 5,047,841                                                                                                                                                                                                                                                                                                                                                                                                                                                                                                                                                                                                                                                                                                                                                                       | 415,882      | -                       | 237,653                     | 381,158                              | 189,011   | 367,523      | 3,456,614   | 92   | 29    | 6                 | 12       | 2004                |
| 9,005,559                                                                                                                                                                                                                                                                                                                                                                                                                                                                                                                                                                                                                                                                                                                                                                       | 397,769      | 1,100,000               | 1,137,587                   | 346,270                              | 178,585   | 494,718      | 5,350,630   | 101  | 41    | 11                | 24       | 2005                |
| 10,417,536                                                                                                                                                                                                                                                                                                                                                                                                                                                                                                                                                                                                                                                                                                                                                                      | 438,299      | 872,000                 | 1,355,630                   | 268,700                              | 160,835   | 717,137      | 6,604,935   | 108  | 48    | 26                | 30       | 2006                |
| 5,933,380                                                                                                                                                                                                                                                                                                                                                                                                                                                                                                                                                                                                                                                                                                                                                                       | 276,755      | 307,500                 | 713,416                     | 223,000                              | 77,424    | 232,545      | 4,102,740   | 109  | 48    | 61                | 30       | JAN TO JUN- 07      |
| 13,860,856                                                                                                                                                                                                                                                                                                                                                                                                                                                                                                                                                                                                                                                                                                                                                                      | 624,423      | 235,000                 | 1,685,712                   | 327,840                              | 138,154   | 713,101      | 10,136,626  | 116  | 58    | 102               | 24       | JUL. 07. TO JUN.08  |
| 28,626,234                                                                                                                                                                                                                                                                                                                                                                                                                                                                                                                                                                                                                                                                                                                                                                      | 958,119      | 2,353,000               | 3,225,382                   | 659,695                              | 364,532   | 1,943,546    | 19,121,960  | 116  | 89    | 286               | 25       | JUL. 08. TO JUN. 09 |
| 44,755,752                                                                                                                                                                                                                                                                                                                                                                                                                                                                                                                                                                                                                                                                                                                                                                      | 1,910,516    | 65,000                  | 8,609,338                   | 1,116,869                            | 1,202,711 | 2,633,188    | 29,218,130  | 162  | 128   | 436               | 52       | JUL.'09. TO JUN. 10 |
| 82,599,907                                                                                                                                                                                                                                                                                                                                                                                                                                                                                                                                                                                                                                                                                                                                                                      | 2,249,219    | 9,537,733               | 11,692,714                  | 2,519,350                            | 2,045,365 | 6,279,978    | 48,275,548  | 166  | 164   | 621               | 74       | JUL.10.TO JUN.11    |
| 97,797,922                                                                                                                                                                                                                                                                                                                                                                                                                                                                                                                                                                                                                                                                                                                                                                      | 2,796,173    | 884,000                 | 13,865,964                  | 4,340,250                            | 2,598,329 | 5,536,151    | 67,777,055  | 215  | 186   | 751               | 106      | JUL. 11 TO JUN 12   |